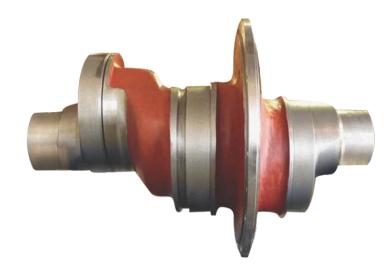

## Crankshafts

TEXMA's crankshafts are precision machined, ground and highly polished from high tensile strength forged and cast steel blanks. Precise and accurate balancing guarantees extended run life of the rotating assembly.