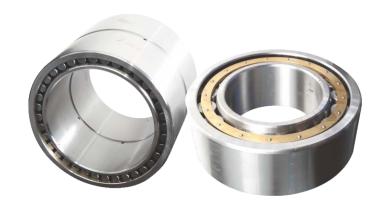

## Bearings

TEXMA's bearings are manufactured to precise interchangeable parts of OEM tolerances. This assures proper fit, alignment and extended service under extreme and demanding oilfield conditions.