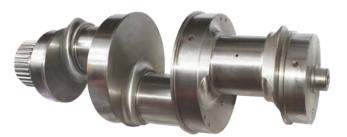

## Crankshafts

TEXMA's crankshafts are precision machined, ground and highly polished from high tensile strength forged and cast steel blanks. Precise and accurate balancing guarantees extended run life of the rotating assembly.