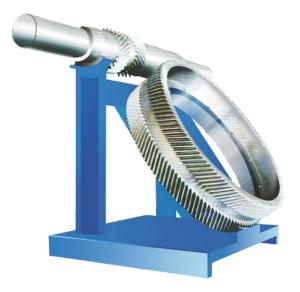

## Gears

TEXMA's gears are precision cut from casting or forgings, depending on gear applications, to OEM specifications for exact interchangeability and extended service life.